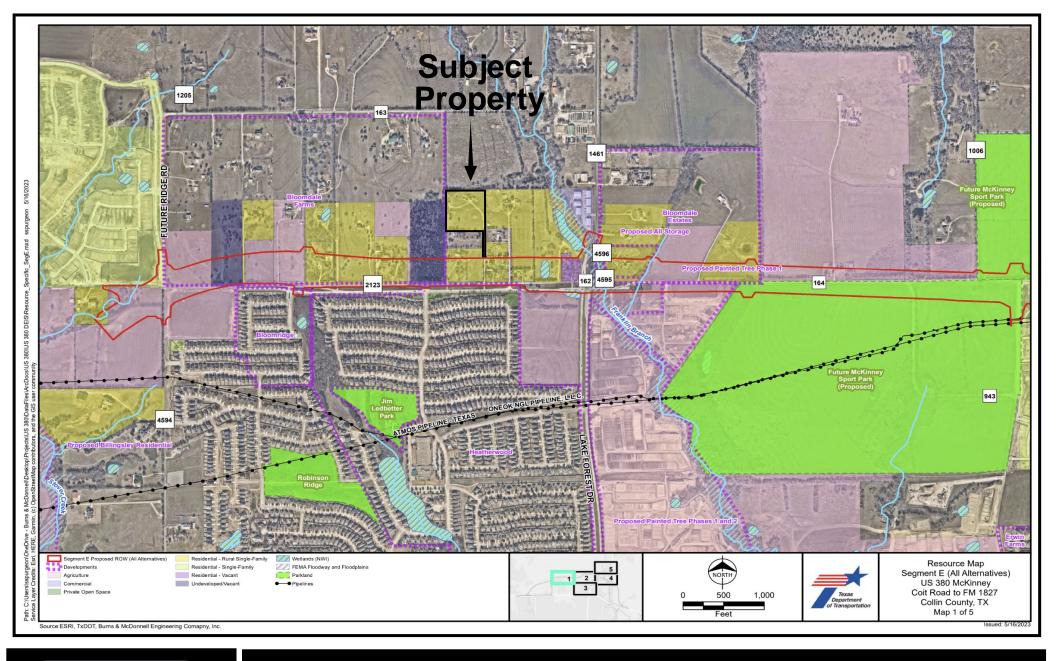

### **Property Information**

- *Price:* \$2,600,000 / 9.43 sf
- <u>Property Description</u>: RES-Real Estate Services, LLC is proud to present this 6.33 Acres outside the City Limits but within the ETJ of McKinney. North of Bloomdale Road and the Future 380 Bypass (See exhibit). Prosper ISD. No Flood Plain. Water available. No Zoning. No Sewer available.
- *Location:* 4177 Linehan Lane, McKinney TX 75071
- Size: 6.33 Acres / 275,881 sf

McKissick & Associates (972) 562-9090 www.resmckinney.com 4177 Linehan Lane 

McKinney, TX
75071

Survey

RES Real Estate Services

McKissick & Associates (972) 562-9090 www.resmckinney.com 4177 Linehan Lane 
McKinney, TX • 75071
Proposed 380 By Pass Map