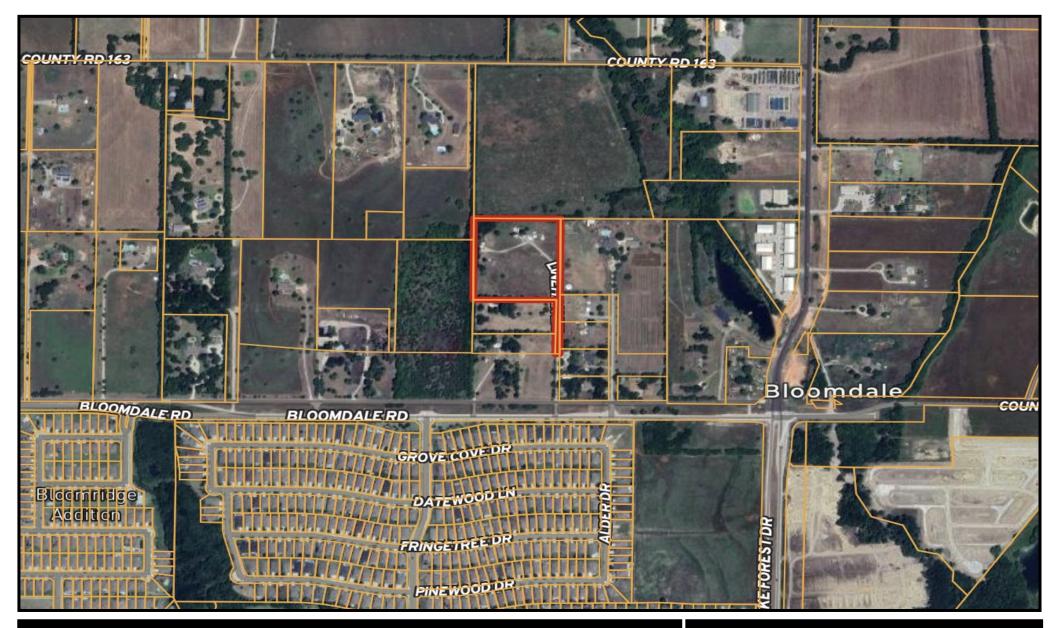

### **Property Information**

- *Price:* \$2,600,000 / 9.43 sf
- <u>Property Description</u>: RES-Real Estate Services, LLC is proud to present this 6.33 Acres outside the City Limits but within the ETJ of McKinney. North of Bloomdale Road and the Future 380 Bypass (See exhibit). Prosper ISD. No Flood Plain. Water available. No Zoning. No Sewer available.
- *Location:* 4177 Linehan Lane, McKinney TX 75071
- Size: 6.33 Acres / 275,881 sf

McKissick & Associates (972) 562-9090 www.resmckinney.com 4177 Linehan Lane 
McKinney, TX 
• 75071
Property Information

4177 Linehan Lane 
McKinney, TX 
• 75071
Aerial Photo

4177 Linehan Lane 
McKinney, TX 
• 75071
Aerial Photo

4177 Linehan Lane 
McKinney, TX • 75071
Wide Aerial Map

4177 Linehan Lane 
McKinney, TX • 75071
Flood Plain Map

4177 Linehan Lane 
McKinney, TX • 75071
Topography Map

2701 SUNSET RIDGE DRIVE, STE. 303 ROCKWALL, TEXAS 75032