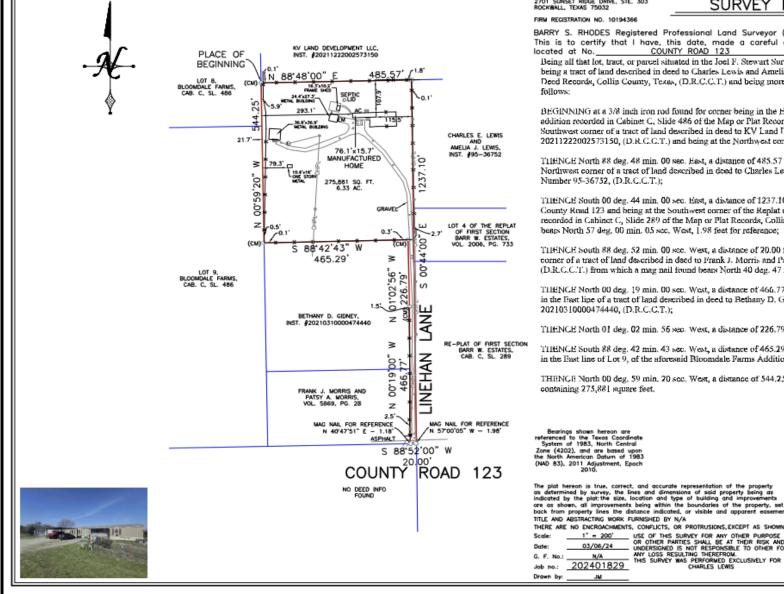

BARRY S. RHODES Registered Professional Land Surveyor (214) 326-1090

This is to certify that I have, this date, made a careful and accurate survey on the ground of property , in the city of located at No. COUNTY ROAD 123 MCKINNEY Texas Being all that lot, tract, or parcel situated in the Joel F. Stewart Survey, Abstract No. 838, in Collin County, Texas, and being a tract of land described in deed to Charles Lewis and Amelia Lewis, recorded in Volume 5880, Page 1511, Deed Records, Collin County, Texas, (D.R.C.C.T.) and being more particularly described by metes and bounds as

BEGINNING at a 3/8 inch iron rod found for corner being in the East line of Lot 8, of Bloomdale Farms Addition, an addition recorded in Cabinet C, Slide 486 of the Map or Plat Records, Collin County, Texas and being at the Southwest corner of a tract of land described in deed to KV Land Development LLC, recorded in Instrument Number 20211222002573150, (D.R.C.C.T.) and being at the Northwest corner of that tract herein described;

THENCE North 88 deg. 48 min. 00 sec. East, a distance of 485.57 feet to a fence post for corner, being at the Northwest corner of a tract of land described in deed to Charles Lewis and Amelia J. Lewis, recorded in Instrument Number 95-36752, (D.R.C.C.T.);

THENCE South 00 deg. 44 min. 00 sec. East, a distance of 1237.10 feet to a point for corner being in the North line of County Road 123 and being at the Southwest corner of the Replat of First Section Barr W. Estates, an addition recorded in Cabinet C, Slide 289 of the Map or Plat Records, Collin County, Texas, from which a mag nail found bears North 57 deg, 00 min. 05 sec. West, 1.98 feet for reference;

THENCE South 88 deg, 52 min, 00 sec, West, a distance of 20.00 feet to a point for corner being at the Southeast corner of a tract of land described in deed to Frank J. Morris and Patsy A. Morris, recorded in Volume 5869, Page 28, (D.R.C.C.T.) from which a mag nail found bears North 40 deg. 47 min. 51 sec. East, 1.18 feet for reference;

THENGE North 00 deg. 19 min. 00 sec. West, a distance of 466.77 feet to a 1/2 inch iron rod found for corner being in the East lipe of a tract of land described in deed to Bethany D. Gidney, recorded in Instrument Number 20210310000474440, (D.R.C.C.T.);

THENCE North 01 deg. 02 min. 56 sec. West, a distance of 226.79 feet to a 1/2 inch iron rod found for corner;

THENCE South 88 deg. 42 min. 43 sec. West, a distance of 465.29 feet to a 1/2 inch iron rod found for corner being in the East line of Lot 9, of the aforesaid Bloomdale Farms Addition;

THENGE North 00 deg. 59 min. 20 sec. West, a distance of 544.25 feet to the PLACE OF BEGINNING and containing 275,881 square feet.

Bearings shown hereon are referenced to the Texas Coordinate System of 1983, North Central Zone (4202), and are based upon the North American Datum of 1983 (NAD 83), 2011 Adjustment, Epoch