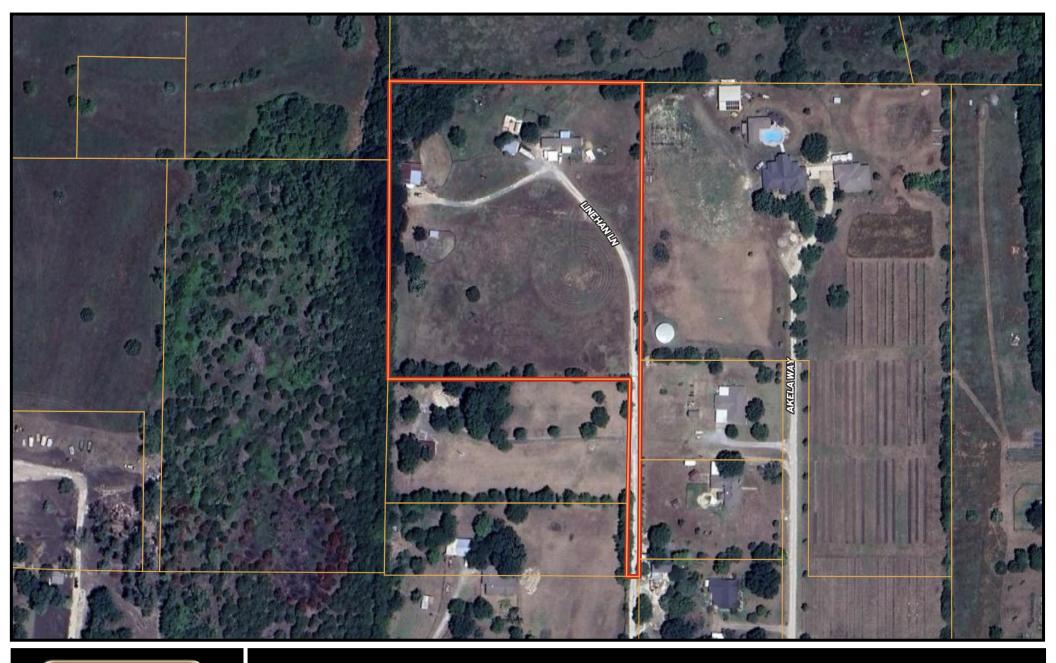

### **Property Information**

- *Price:* \$2,600,000 / 9.43 sf
- <u>Property Description</u>: RES-Real Estate Services, LLC is proud to present this 6.33 Acres outside the City Limits but within the ETJ of McKinney. North of Bloomdale Road and the Future 380 Bypass (See exhibit). Prosper ISD. No Flood Plain. Water available. No Zoning. No Sewer available.
- *Location:* 4177 Linehan Lane, McKinney TX 75071
- Size: 6.33 Acres / 275,881 sf

McKissick & Associates (972) 562-9090 www.resmckinney.com 4177 Linehan Lane 
McKinney, TX 
• 75071
Property Information

4177 Linehan Lane 
McKinney, TX 
• 75071
Aerial Photo

4177 Linehan Lane 
McKinney, TX 
• 75071
Aerial Photo