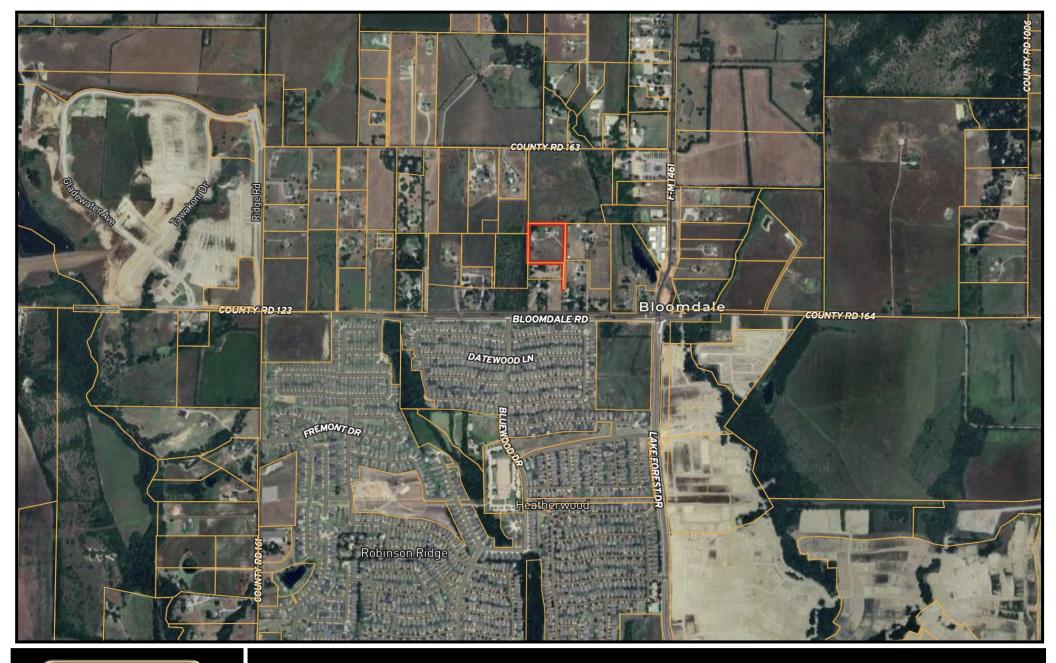

4177 Linehan Lane 
McKinney, TX • 75071
Wide Aerial Map

4177 Linehan Lane 
McKinney, TX • 75071
Flood Plain Map

4177 Linehan Lane 
McKinney, TX • 75071
Topography Map

2701 SUNSET RIDGE DRIVE, STE. 303 ROCKWALL, TEXAS 75032