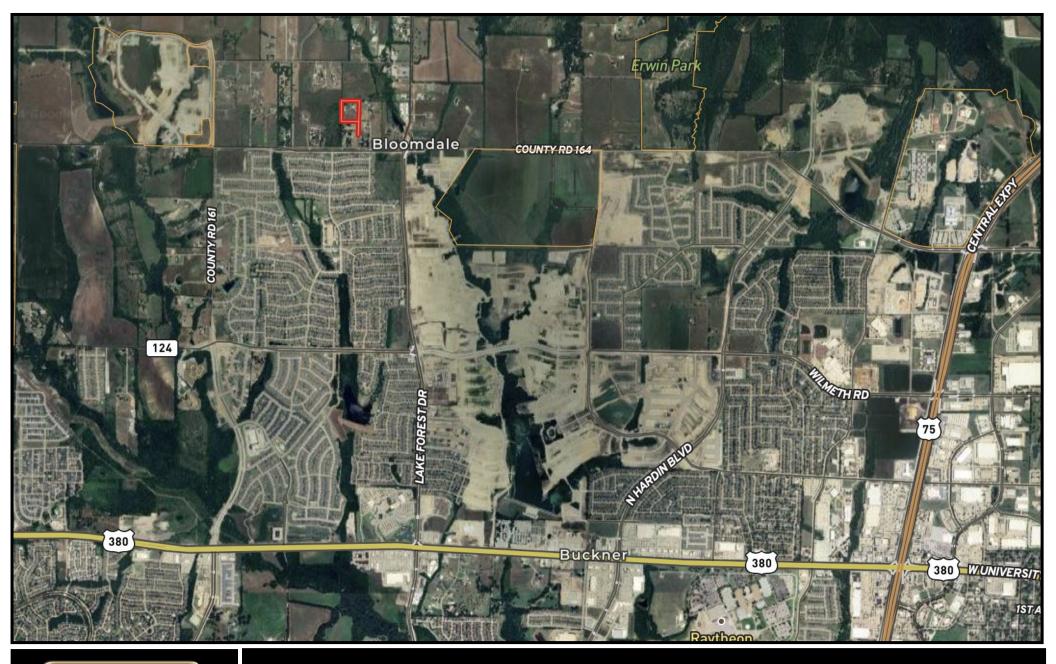

4177 Linehan Lane 
McKinney, TX • 75071
Wide Aerial Map

4177 Linehan Lane 
McKinney, TX • 75071
Flood Plain Map

4177 Linehan Lane 
McKinney, TX • 75071
Topography Map

2701 SUNSET RIDGE DRIVE, STE. 303 ROCKWALL, TEXAS 75032