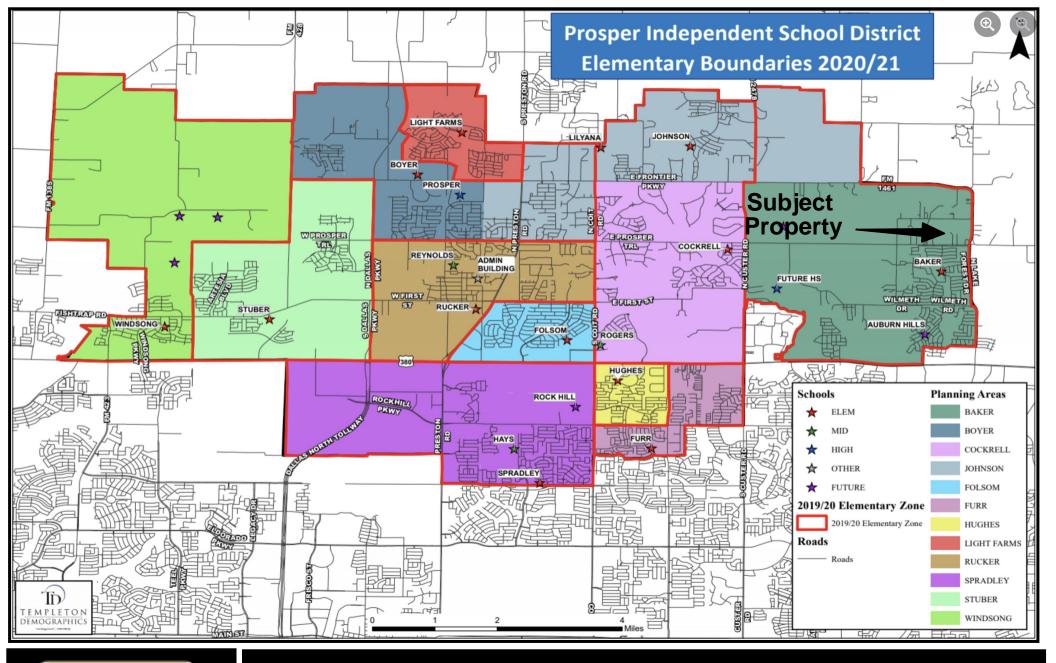

### **Property Information**

- *Price:* \$2,600,000 / 9.43 sf
- <u>Property Description</u>: RES-Real Estate Services, LLC is proud to present this 6.33 Acres outside the City Limits but within the ETJ of McKinney. North of Bloomdale Road and the Future 380 Bypass (See exhibit). Prosper ISD. No Flood Plain. Water available. No Zoning. No Sewer available.
- *Location:* 4177 Linehan Lane, McKinney TX 75071
- Size: 6.33 Acres / 275,881 sf

# 4177 Linehan Lane McKinney, TX • 75071 Prosper ISD Attendance Zone Map